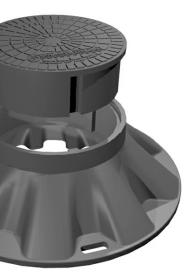

## ASSEMBLY PICTORIAL SCALE - NOT TO SCALE

LID MARKINGS SCALE 1:5

DLYETHYLENE MAINTENANCE SHAFT COVER ENERAL ARRANGEMENT

AWING REF: SST-00017

ORIGINAL SHEET SIZE

AЗ