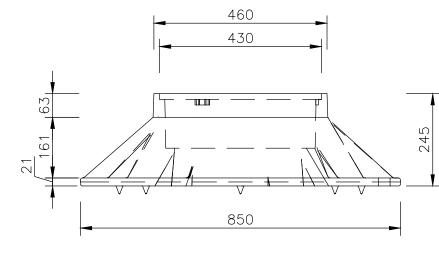

ITEM 'A' TOP VIEW SCALE 1:10

| \$430 |
|-------|
| \$397 |
|       |
|       |
|       |

| ITEM  | 'B'  | TOP | VIEW |
|-------|------|-----|------|
| SCALE | 1:10 |     |      |

 $( \$ 

 $\square$ 

ITEM 'B' SIDE VIEW SCALE 1:10