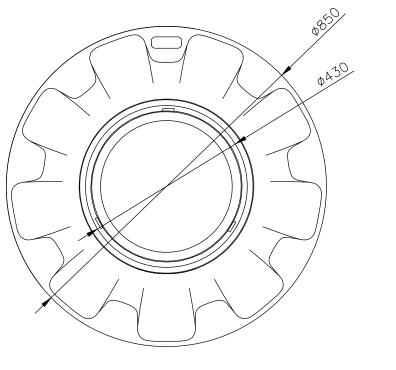

ITEM 'A' TOP VIEW SCALE 1:10

| \$430 |
|-------|
| \$397 |
|       |
|       |
|       |

| ITEM  | 'B'  | TOP | VIEW |
|-------|------|-----|------|
| SCALE | 1:10 |     |      |

 $( \$ 

 $\square$ 

ITEM 'B' SIDE VIEW SCALE 1:10