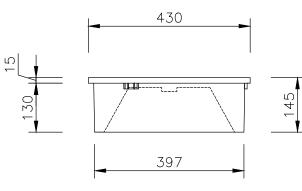

ITEM 'A' TOP VIEW SCALE 1:10

| \$430 |
|-------|
| \$397 |
|       |
|       |
|       |

| ITEM  | 'B'  | TOP | VIEW |
|-------|------|-----|------|
| SCALE | 1:10 |     |      |

 $( \$ 

 $\square$ 

ITEM 'B' SIDE VIEW SCALE 1:10