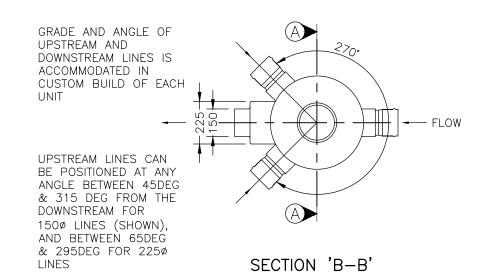

SIDE ELEVATION

SECTION 'A'-'A'

|      |          |                                         |     |      | SMARTSTREAM                                                | DO NOT                | 4 - | DRAWN BY: GK                      | DATE: 19.10.20 | 600mm MINI ACCESS               | CHAMBER. INS | STALLATION | ORIGINAL      |
|------|----------|-----------------------------------------|-----|------|------------------------------------------------------------|-----------------------|-----|-----------------------------------|----------------|---------------------------------|--------------|------------|---------------|
| D    | 19.10.20 | UPDATED TO CURRENT DESIGN AND STANDARD  | GK  | ??   |                                                            | SCALE FROM<br>DRAWING |     |                                   |                | NON-TRAFFICABLE                 |              |            | SHEET<br>SIZE |
| С    | 31.07.18 | UPDATED TO CURRENT STANDARDS            | SF  | BK   | ] TECHNOLOGY                                               |                       |     | CHECKED BY:                       | DATE: 19.10.20 |                                 |              |            |               |
| В    | 04.04.18 | MAXIMUM CHAMBER DEPTH CHANGED TO 3500MM | SF  | BK   | This drawing is the property of SmartStream Technology and |                       |     | <u> </u>                          |                |                                 | I            | T          | 1 A2 1        |
| ISSL | DATE     | REVISION                                | DRN | CHKD | shall not be copied without permission.                    | SCALE: NOT TO SCALE   |     | ALL DIMENSIONS ARE IN MILLIMETERS |                | DRAWING REF: SST-00057 SHEET:10 | SHEET:1 OF 1 | 1 ISSUE: D |               |