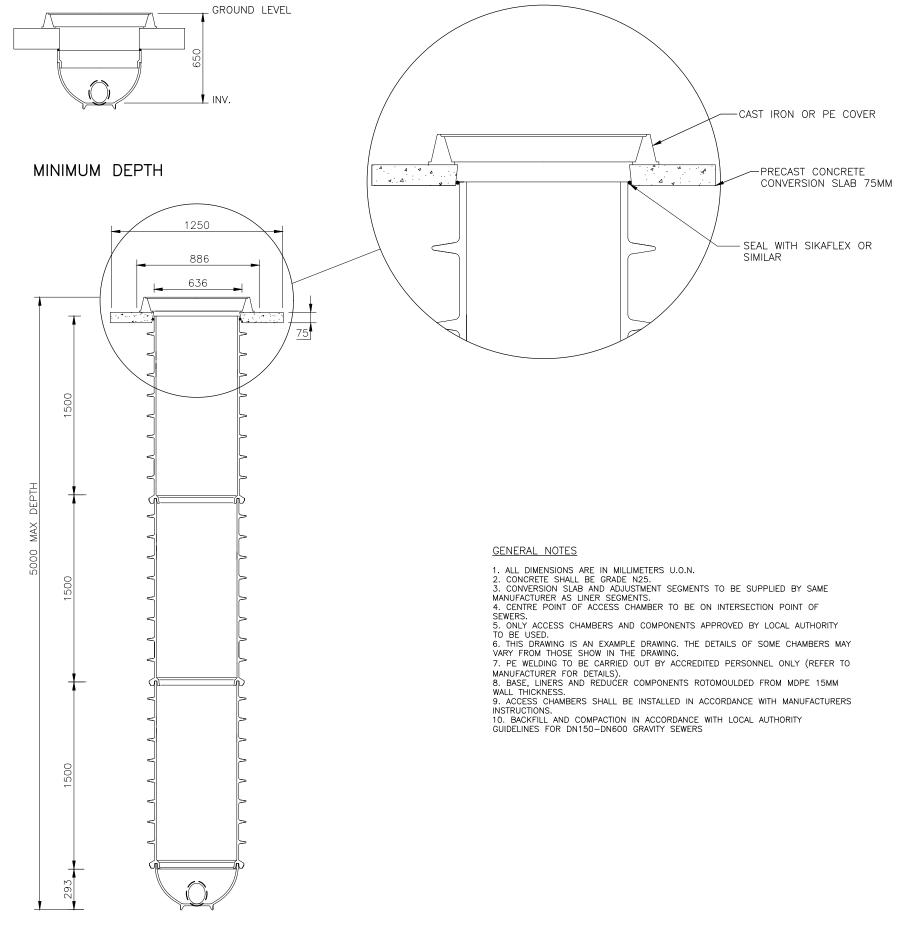

SIDE ELEVATION

SECTION 'A'-'A'

|      |          |                                         |     |      | SMARTSTREAM                                                | DO NOT                | 4 - | DRAWN BY: GK                      | DATE: 19.10.20 | 600mm MINI ACCESS               | CHAMBER. INS | STALLATION | ORIGINAL      |
|------|----------|-----------------------------------------|-----|------|------------------------------------------------------------|-----------------------|-----|-----------------------------------|----------------|---------------------------------|--------------|------------|---------------|
| D    | 19.10.20 | UPDATED TO CURRENT DESIGN AND STANDARD  | GK  | ??   |                                                            | SCALE FROM<br>DRAWING |     |                                   |                | NON-TRAFFICABLE                 |              |            | SHEET<br>SIZE |
| С    | 31.07.18 | UPDATED TO CURRENT STANDARDS            | SF  | BK   | ] TECHNOLOGY                                               |                       |     | CHECKED BY:                       | DATE: 19.10.20 |                                 |              |            |               |
| В    | 04.04.18 | MAXIMUM CHAMBER DEPTH CHANGED TO 3500MM | SF  | BK   | This drawing is the property of SmartStream Technology and |                       |     | <u> </u>                          |                |                                 | I            | T          | 1 A2 1        |
| ISSL | DATE     | REVISION                                | DRN | CHKD | shall not be copied without permission.                    | SCALE: NOT TO SCALE   |     | ALL DIMENSIONS ARE IN MILLIMETERS |                | DRAWING REF: SST-00057 SHEET:10 | SHEET:1 OF 1 | 1 ISSUE: D |               |