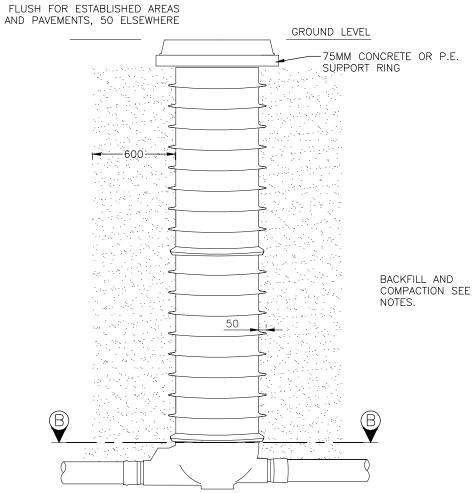

SIDE ELEVATION

SECTION 'A'-'A'

|      |          |                                         |     |      | SMARTSTREAM                                                | DO NOT                | 4 - | DRAWN BY: GK                      | DATE: 19.10.20 | 600mm MINI ACCESS               | CHAMBER. INS | STALLATION | ORIGINAL      |
|------|----------|-----------------------------------------|-----|------|------------------------------------------------------------|-----------------------|-----|-----------------------------------|----------------|---------------------------------|--------------|------------|---------------|
| D    | 19.10.20 | UPDATED TO CURRENT DESIGN AND STANDARD  | GK  | ??   |                                                            | SCALE FROM<br>DRAWING |     |                                   |                | NON-TRAFFICABLE                 |              |            | SHEET<br>SIZE |
| С    | 31.07.18 | UPDATED TO CURRENT STANDARDS            | SF  | BK   | ] TECHNOLOGY                                               |                       |     | CHECKED BY:                       | DATE: 19.10.20 |                                 |              |            |               |
| В    | 04.04.18 | MAXIMUM CHAMBER DEPTH CHANGED TO 3500MM | SF  | BK   | This drawing is the property of SmartStream Technology and |                       |     | <u> </u>                          |                |                                 | I            | T          | 1 A2 1        |
| ISSL | DATE     | REVISION                                | DRN | CHKD | shall not be copied without permission.                    | SCALE: NOT TO SCALE   |     | ALL DIMENSIONS ARE IN MILLIMETERS |                | DRAWING REF: SST-00057 SHEET:10 | SHEET:1 OF 1 | 1 ISSUE: D |               |