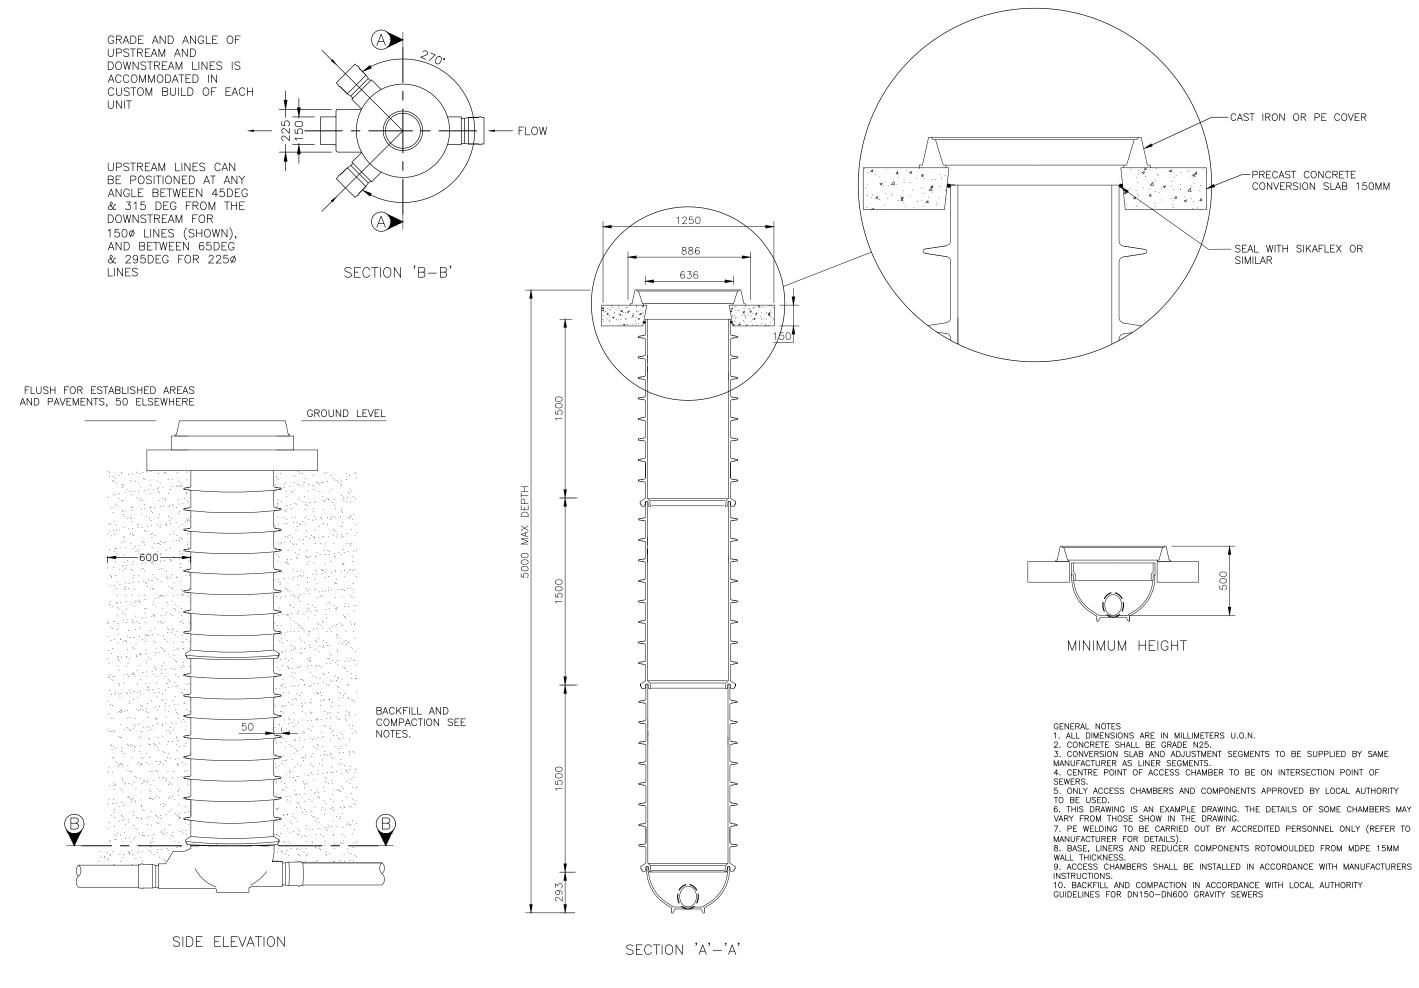

| D     | 19.10.20 | UPDATED TO CURRENT DESIGN AND STANDARD         | GK  | ??   | SMARTSTREAM<br>TECHNOLOGY<br>This drawing is the property of SmartStream Technology and | DO NOT<br>SCALE FROM<br>DRAWING |              | DRAWN BY: GK                      | DATE : 19.10.20 | 600mm MINI ACCESS CHAMBER<br>GENERAL INSTALLATION - TRAFFICABLE |                |           |
|-------|----------|------------------------------------------------|-----|------|-----------------------------------------------------------------------------------------|---------------------------------|--------------|-----------------------------------|-----------------|-----------------------------------------------------------------|----------------|-----------|
| С     | 31.07.18 | UPDATED TO CURRENT STANDARDS                   | SF  | wc   |                                                                                         |                                 | $\Psi \Box $ | CHECKED BY:                       | DATE : 19.10.20 |                                                                 |                |           |
| В     | 04.04.18 | REVISED VIEW 'SECTION B-B'. MAX DEPTH UPDATED. | SF  | BK   |                                                                                         |                                 |              |                                   |                 |                                                                 |                |           |
| ISSUE | DATE     | REVISION                                       | DRN | CHKD | shall not be copied without permission.                                                 | SCALE : DIAGRAMMATIC            |              | ALL DIMENSIONS ARE IN MILLIMETERS |                 | DRAWING REF: SST-00056                                          | SHEET : 1 OF 1 | ISSUE : D |