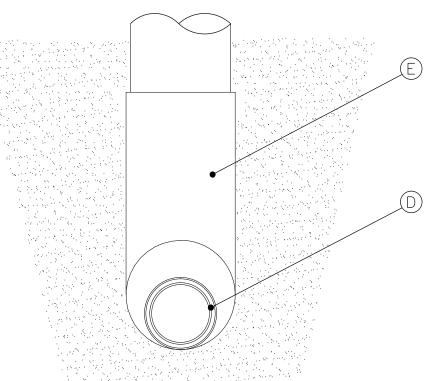

PLAN VIEW

SECTION 'Z'

FRONT VIEW

| В     | 18.02.16  | UPDATED TO CURRENT SMARTSTREAM DRAWING FORMAT | SF  | вк   |
|-------|-----------|-----------------------------------------------|-----|------|
| Α     | 16.9.2008 | RELEASED FOR APPROVAL & PRODUCTION            | JW  | LM   |
| ISSUE | DATE      | REVISION                                      | DRN | CHKD |

SMARTSTREAM TECHNOLOGY

This drawing is the property of SmartStream Technology and

shall not be copied without permission.

DO NOT SCALE FROM DRAWING

| DRAWN BY: JW                      | DATE: 16.09.2008 | J PIT  GENERAL INSTALLATION |               |  |
|-----------------------------------|------------------|-----------------------------|---------------|--|
| CHECKED BY: LM                    | DATE: 16.09.2008 |                             |               |  |
| ALL DIMENSIONS ARE IN MILLIMETERS |                  | DRAWING REF: SST-00016      | SHEET: 1 OF 1 |  |