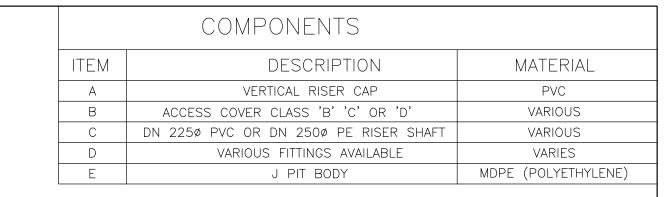

PLAN VIEW

SECTION 'Z'

FRONT VIEW

| В     | 18.02.16  | UPDATED TO CURRENT SMARTSTREAM DRAWING FORMAT | SF  | вк   |
|-------|-----------|-----------------------------------------------|-----|------|
| Α     | 16.9.2008 | RELEASED FOR APPROVAL & PRODUCTION            | JW  | LM   |
| ISSUE | DATE      | REVISION                                      | DRN | CHKD |