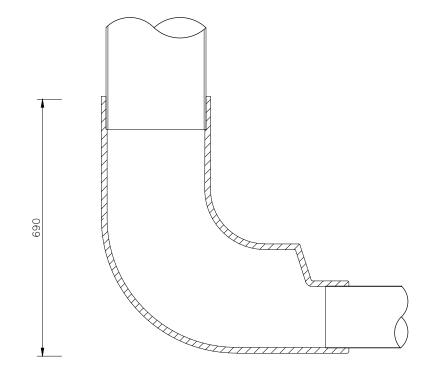

PLAN VIEW

SECTION 'Z'

FRONT VIEW

| В     | 18.02.16  | UPDATED TO CURRENT SMARTSTREAM DRAWING FORMAT | SF  | вк   |
|-------|-----------|-----------------------------------------------|-----|------|
| Α     | 16.9.2008 | RELEASED FOR APPROVAL & PRODUCTION            | JW  | LM   |
| ISSUE | DATE      | REVISION                                      | DRN | CHKD |

SMARTSTREAM TECHNOLOGY

This drawing is the property of SmartStream Technology and

shall not be copied without permission.

DO NOT SCALE FROM DRAWING

| DRAWN BY: JW                      | DATE: 16.09.2008 | J PIT  GENERAL INSTALLATION |               |  |
|-----------------------------------|------------------|-----------------------------|---------------|--|
| CHECKED BY: LM                    | DATE: 16.09.2008 |                             |               |  |
| ALL DIMENSIONS ARE IN MILLIMETERS |                  | DRAWING REF: SST-00016      | SHEET: 1 OF 1 |  |