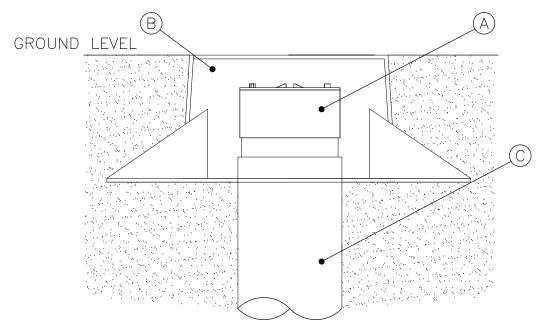

PLAN VIEW

SECTION 'Z'

FRONT VIEW

| В     | 18.02.16  | UPDATED TO CURRENT SMARTSTREAM DRAWING FORMAT | SF  | вк   |
|-------|-----------|-----------------------------------------------|-----|------|
| Α     | 16.9.2008 | RELEASED FOR APPROVAL & PRODUCTION            | JW  | LM   |
| ISSUE | DATE      | REVISION                                      | DRN | CHKD |

SMARTSTREAM TECHNOLOGY

This drawing is the property of SmartStream Technology and

shall not be copied without permission.

DO NOT SCALE FROM DRAWING

| DRAWN BY: JW                      | DATE: 16.09.2008 | J PIT  GENERAL INSTALLATION |               |  |
|-----------------------------------|------------------|-----------------------------|---------------|--|
| CHECKED BY: LM                    | DATE: 16.09.2008 |                             |               |  |
| ALL DIMENSIONS ARE IN MILLIMETERS |                  | DRAWING REF: SST-00016      | SHEET: 1 OF 1 |  |