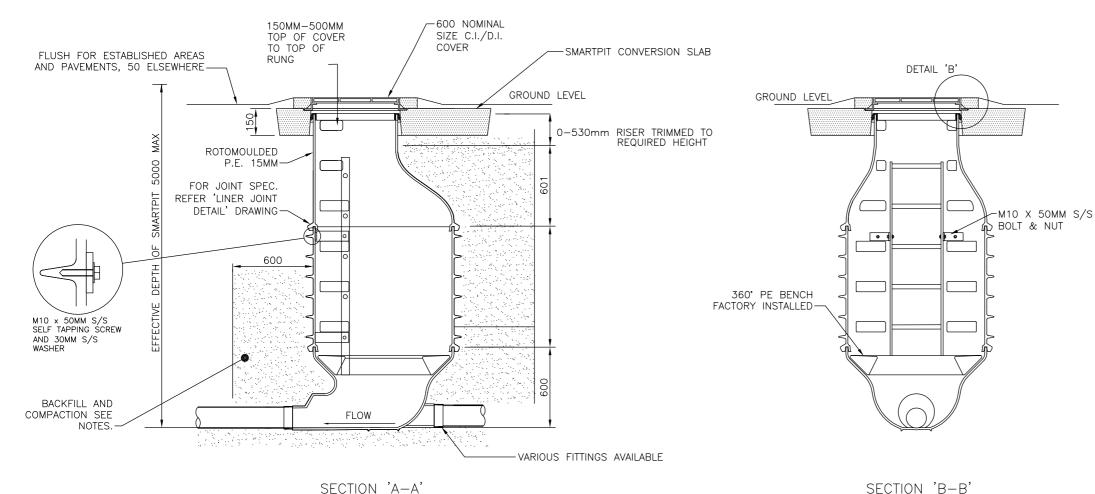

9. BASE, LINERS AND REDUCER COMPONENTS ROTOMOULDED FROM MDPE 15MM WALL THICKNESS.

10. ACCESS CHAMBERS SHALL BE INSTALLED IN ACCORDANCE WITH MANUFACTUREDS INSTRUCTIONS

MANUFACTURERS INSTRUCTIONS.

11. BACKFILL AND COMPACTION IN ACCORDANCE WITH LOCAL AUTHORITY INSTRUCTIONS FOR DN150-DN600 GRAVITY SEWERS

ALL DIMENSIONS ARE IN MILLIMETERS

| TYPE 1 ACCESS CHAI<br>(WITH STEPS INSTALI<br>GENERAL INSTALLAT | _ED) `        | PIT)     | ORIGINAL<br>SHEET<br>SIZE |
|----------------------------------------------------------------|---------------|----------|---------------------------|
| DRAWING REF: SST-00003-A                                       | SHEET: 1 OF 1 | ISSUE: C | $\neg AS$                 |