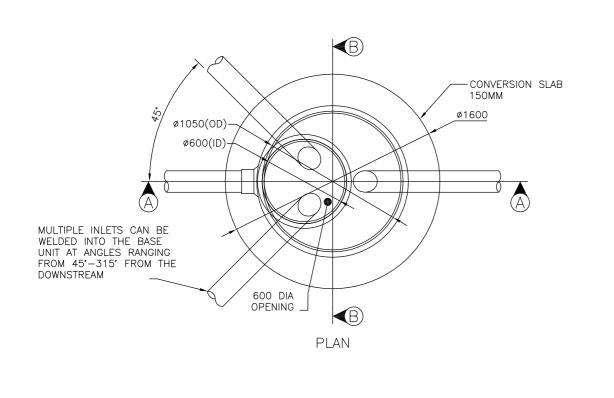

ALL DIMENSIONS ARE IN MILLIMETERS

| TYPE 1 ACCESS CHAI<br>(WITH STEPS INSTALI<br>GENERAL INSTALLAT | _ED) `        | PIT)     | ORIGINAL<br>SHEET<br>SIZE |
|----------------------------------------------------------------|---------------|----------|---------------------------|
| DRAWING REF: SST-00003-A                                       | SHEET: 1 OF 1 | ISSUE: C | $\neg AS$                 |