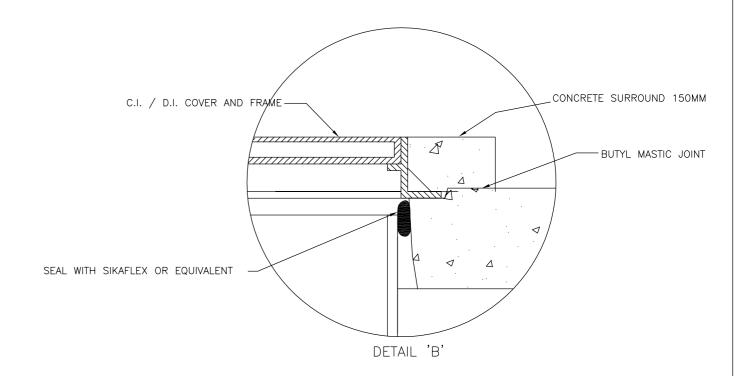

LINER WELDED JOINT DETAIL

GENERAL NOTES

1. ALL DIMENSIONS ARE IN MILLIMETERS U.O.N.
2. WHERE PRACTICABLE LADDERS SHALL BE CLEAR OF ANY INLETS.
3. CONCRETE SHALL BE GRADE N25.

3. CONCRETE SHALL BE GRADE N25.
4. CONVERSION SLAB AND ADJUSTMENT SEGMENTS TO BE SUPPLIED BY SAME MANUFACTURER AS LINER SEGMENTS.
5. CENTRE POINT OF ACCESS CHAMBER TO BE ON INTERSECTION POINT OF SEWERS.
6. ONLY ACCESS CHAMBERS AND COMPONENTS APPROVED BY LOCAL AUTHORITY SHALL BE USED. THIS DRAWING IS AN EXAMPLE DRAWING. THE DETAILS OF SOME CHAMBERS MAY VARY FROM THOSE SHOW IN THE DRAWING.